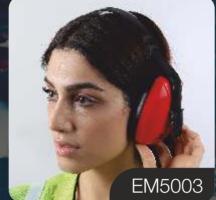

## **Hearing Protection**

Ear Muff

**Economy Model** 

**Economy Model** 

Classic Model

EM5002D

Classic Model for Helmet

EM5006

## **FEATURE**

Classic Model

- ✓ Light Weight Model
- ✓ Padded Headband with Trim & Earcup for Long hour use & minimal pressure on ear.
- Steel wire for easy fit adjustments
- Generous space inside cup to help ears to breath thus improving comfort
- Durable
- Telescopic height adjustment remains fixed during use
- Helmet attachment Earmuffs available.