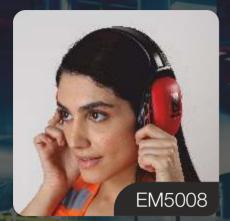

## **Hearing Protection**

Ear Muff

**Economy Model** 

**Economy Model** 

Classic Model

EM5002D

Classic Model for Helmet

EM5006

## **FEATURE**

Classic Model

- ✓ Light Weight Model
- ✓ Padded Headband with Trim & Earcup for Long hour use & minimal pressure on ear.
- Steel wire for easy fit adjustments
- Generous space inside cup to help ears to breath thus improving comfort
- Durable
- Telescopic height adjustment remains fixed during use
- Helmet attachment Earmuffs available.