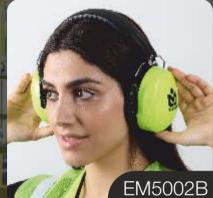

## **Hearing Protection**

Ear Muff

**Economy Model** 

**Economy Model** 

Classic Model

EM5002D

Classic Model for Helmet

EM5006

## **FEATURE**

Classic Model

- ✓ Light Weight Model
- ✓ Padded Headband with Trim & Earcup for Long hour use & minimal pressure on ear.
- Steel wire for easy fit adjustments
- Generous space inside cup to help ears to breath thus improving comfort
- Durable
- Telescopic height adjustment remains fixed during use
- Helmet attachment Earmuffs available.