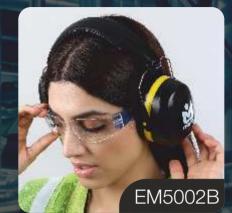

## **Hearing Protection**

Ear Muff

**Economy Model** 

**Economy Model** 

Classic Model

EM5002D

Classic Model for Helmet

EM5006

## **FEATURE**

Classic Model

- ✓ Light Weight Model
- ✓ Padded Headband with Trim & Earcup for Long hour use & minimal pressure on ear.
- Steel wire for easy fit adjustments
- Generous space inside cup to help ears to breath thus improving comfort
- Durable
- Telescopic height adjustment remains fixed during use
- Helmet attachment Earmuffs available.