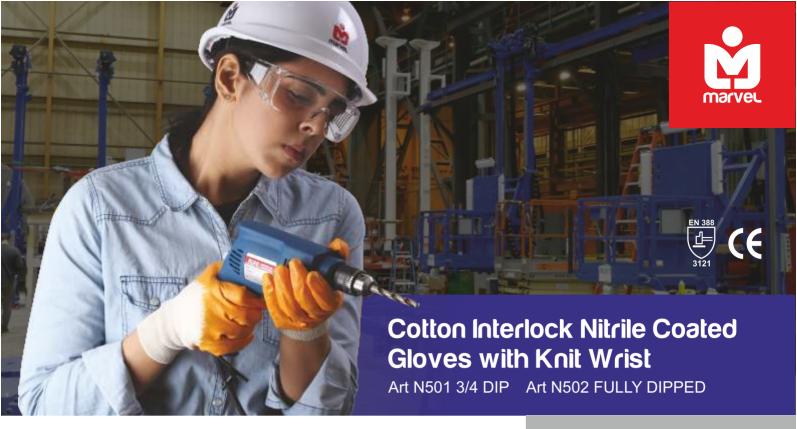

## **FEATURE**

- ✓ Cotton Interlock Lined Cut & Sewn Gloves with Non-Textured or Non-Smooth with
- ✓ Provides Excellent Grip & Flexibility
- ✓ Superior Grip in Wet & Dry Conditions
- ✓ Light Coating for More Dexterity
- ✓ Option of ¾ Coating on Back & Fully Coating on Front & Back
- √ ¾ Dipped for more breathability & Longer
- √ Works Hours

## **APPLICATION**

**Light Fabrication** 

**Material Handling** 

**Packing** 

**Shipping & Receiving** 

Handling Wet Drum & Containers

**General Maintenance** 

Follow us on: